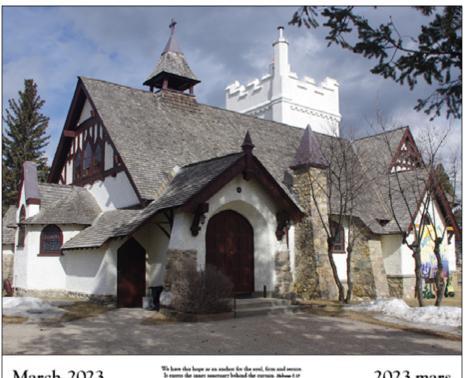

hege<br>8<br>1.5  | The Presentation<br>of the Lord<br>Beneath Gene Counce, Bel | наличания<br>3<br>лекк. вразму<br>10 | 4<br>11                                                                                                                                                                                                                                                                                                                                                                                                                                                                                                                                                                                                                                                                                             |



| RUNDAE/DIMANCHE                                                             | MONENT/10/MOR                                                                              | TUBDAT/06                                                                      | 100 | WEINERGAR (MERCEREN                           | THURSDAY/(BUD)             | PRIDAT/VENDREDI                                                                 | NATURDAN / NAMES                                            |
|-----------------------------------------------------------------------------|--------------------------------------------------------------------------------------------|--------------------------------------------------------------------------------|-----|-----------------------------------------------|----------